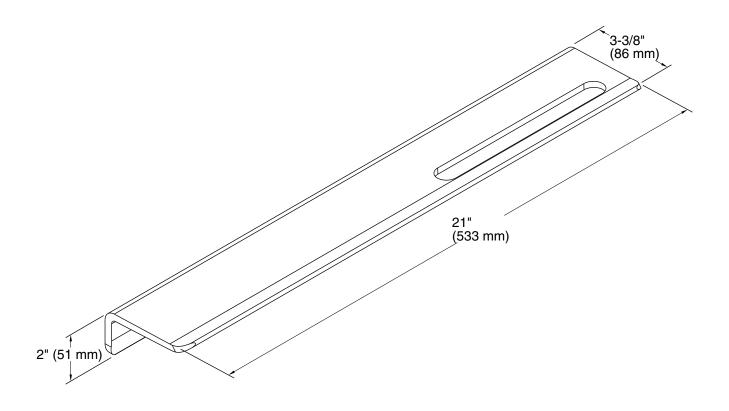

### Choreograph® 21" Floating Shelf K-97623

## **Choreograph®**

21" Floating Shelf K-97623

### **Technical Information**

All product dimensions are nominal.

Installation Type: Wall-mount

Material: Anodized Aluminum